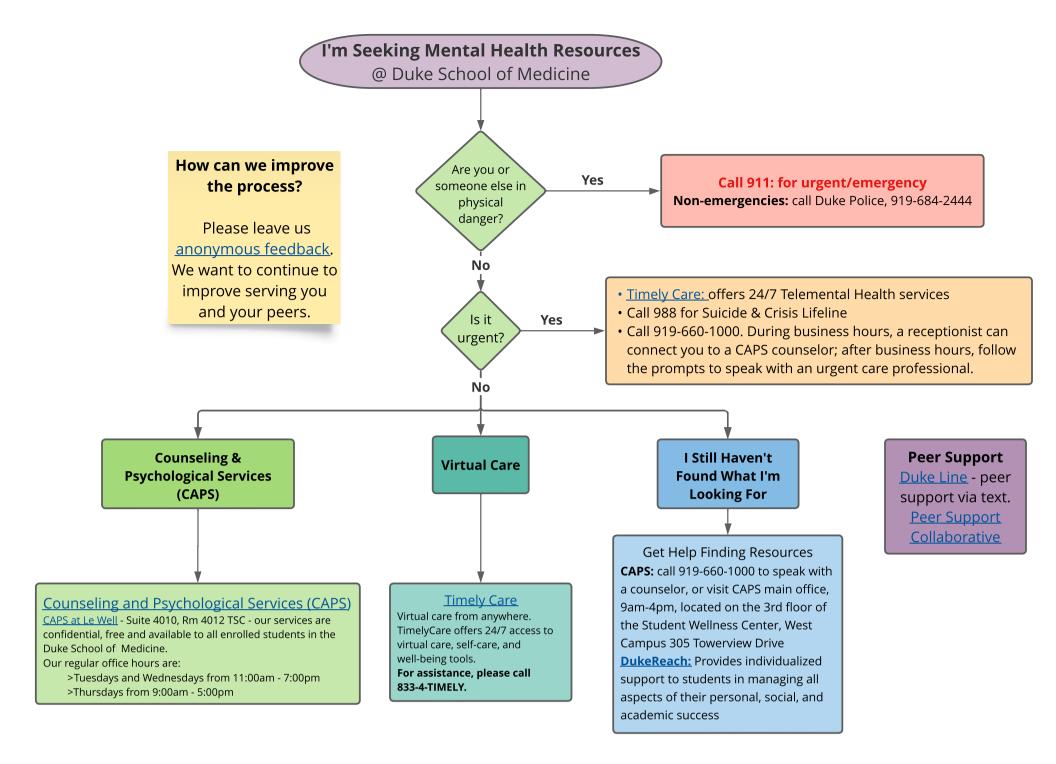

Identity-Specific Resources

Identity, Culture and Religion: Empowering a rich & diverse student community