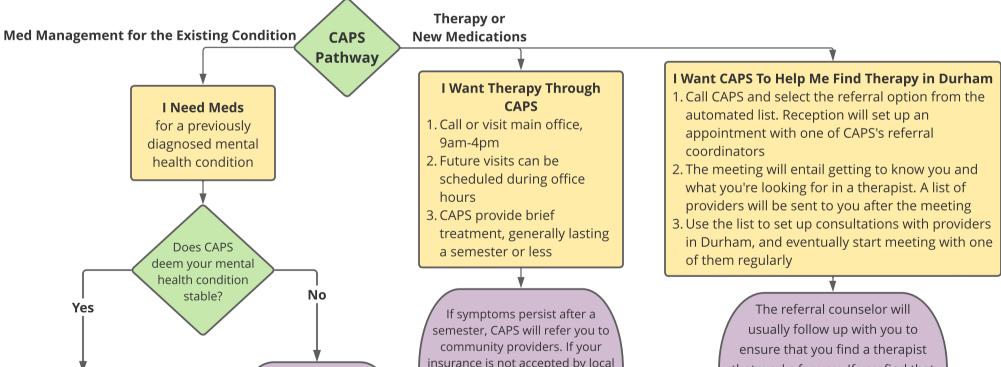

CAPS will prescribe meds if needed. These can be picked up at Duke Student pharmacy or a retail pharmacy. To minimize risks of error, it is best for one provider to prescribe medications. If there is an established care provider, CAPS recommends continuing medication care with them. CAPS Psychiatrist will treat you. Meds can be picked up from the Duke Student Pharmacy Insurance is not accepted by local providers, CAPS can assist with finding a provider who takes Duke or other types of insurance. that works for you. If you find that the list of providers given to you is insufficient, they can generate another list.