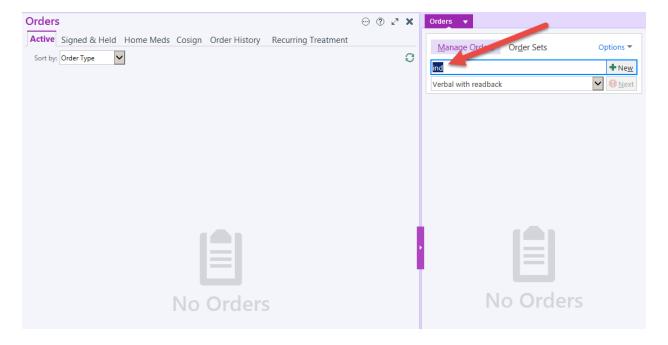

1. Open admission encounter from the Patient List activity.

2. From the Orders Activity, search for IND. This will search the Research Preference List.

3. Select the Emergency IND medication order. Ensure that you are selecting the inpatient (bed) option.