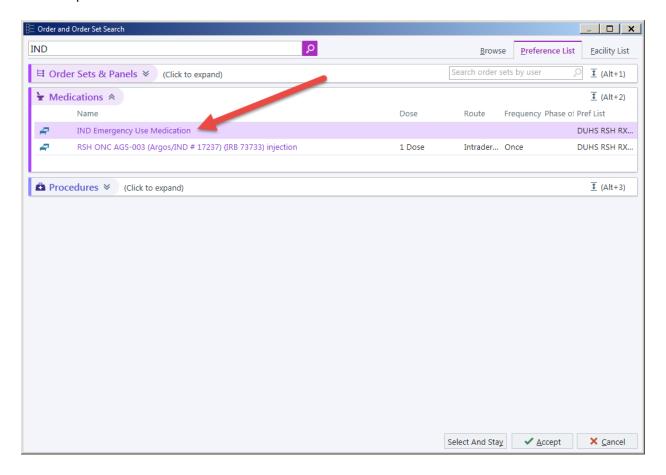

1. Open admission encounter from the Patient List activity.

2. From the Orders Activity, search for IND. This will search the Research Preference List.

3. Select the Emergency IND medication order. Ensure that you are selecting the inpatient (bed) option.

4. Complete order and fill out all required fields.

| IND Emergency Use Medication    |                                                                                                 |     | 🗙 <u>C</u> ancel |
|---------------------------------|-------------------------------------------------------------------------------------------------|-----|------------------|
| Order Inst.:                    | Enter as much information as possible. Drug interaction checking will not occur for this order. |     | _                |
| Reference<br>Links:             | 1. Lexi-Comp                                                                                    |     |                  |
| ⚠ Dose:                         | Α Α Α                                                                                           |     |                  |
| Rate:                           | mL/hr                                                                                           |     |                  |
| • Route:                        | <b>9</b> 🔎                                                                                      |     |                  |
| Prequency:                      | θ ρ                                                                                             |     |                  |
|                                 | For: Doses O Hours O Days                                                                       |     |                  |
|                                 | Starting: 6/28/2017 Today Tomorrow                                                              |     |                  |
|                                 | First Dose:   Include Now As Scheduled                                                          |     |                  |
|                                 | First Dose: Today 1505 Until Discontinued                                                       |     |                  |
|                                 | There are no scheduled times based on the current order parameters.                             |     |                  |
| • Generic nam                   |                                                                                                 |     |                  |
| Generic nan                     | ie.                                                                                             |     |                  |
| • Form:                         | ٥                                                                                               |     |                  |
| • What is the number?           | eIRB                                                                                            |     |                  |
| Admin. Inst.: Click to add text |                                                                                                 |     |                  |
| Phase of<br>Care:               | Q.                                                                                              |     |                  |
| Priority:                       | ,o                                                                                              |     |                  |
|                                 | Self Administered Patient supplied: dose                                                        | es. |                  |