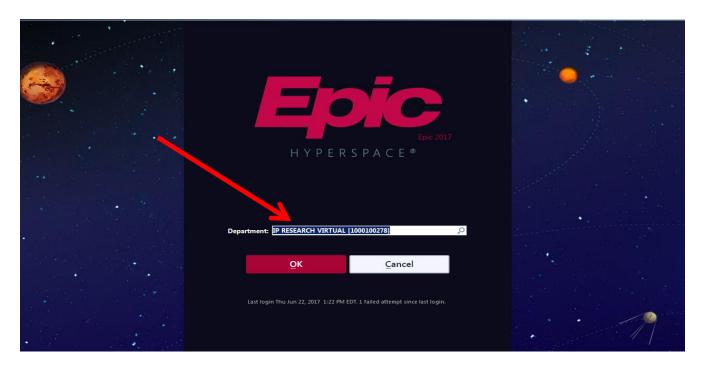

## **Quick Tip: Placing an Emergency, Individual Patient IND Order**

If research study medications are needed for a patient that is an inpatient and the orders are not built in Maestro Care->Log in to the department at sign->IP Research Virtual.